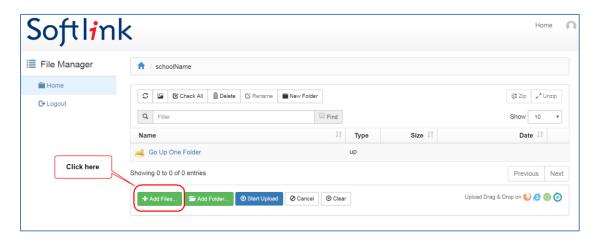

# **Using Softlink File Transfer**

To upload your data to Softlink:

1. Open a web browser and enter the URL: <a href="https://ftp.softlinkint.com">https://ftp.softlinkint.com</a>

- 2. Enter the **UserName** and **Password** details (as provided by Softlink), then click the **Sign in** button. NOTE: the Password is case-sensitive.
- 3. Click the Add Files... button