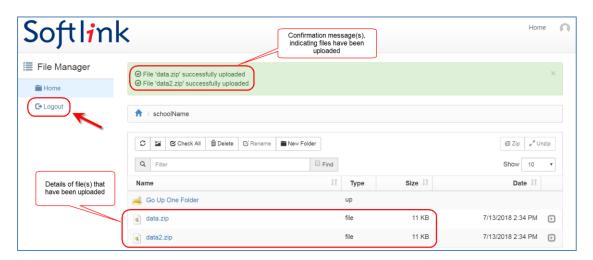

4. Once you have selected the file(s) you wish to send to Softlink, click the **Start Upload** button.

Once the upload process has completed, a confirmation message will be displayed at the top of the screen. The details of the uploaded file(s) are displayed at the bottom of the screen.

At this stage, you can either click the **Logout** link on the left side of the screen or simply close the web browser.

Please notify your Softlink contact (Project Coordinator and/or Data Conversion Analyst) when the transfer is complete.