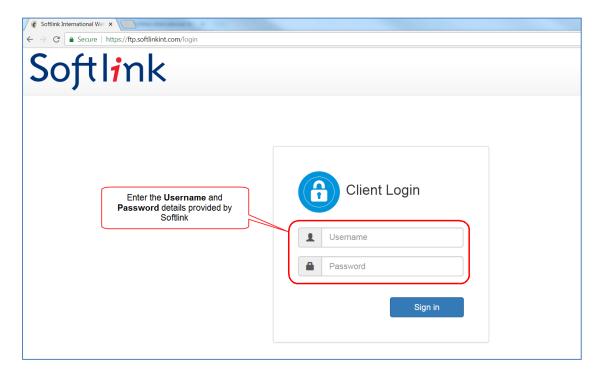

# **Using Softlink File Transfer**

To upload your data to Softlink:

1. Open a web browser and enter the URL: <a href="https://ftp.softlinkint.com">https://ftp.softlinkint.com</a>

- 2. Enter the **UserName** and **Password** details (as provided by Softlink), then click the **Sign in** button. NOTE: the Password is case-sensitive.
- 3. Click the Add Files... button