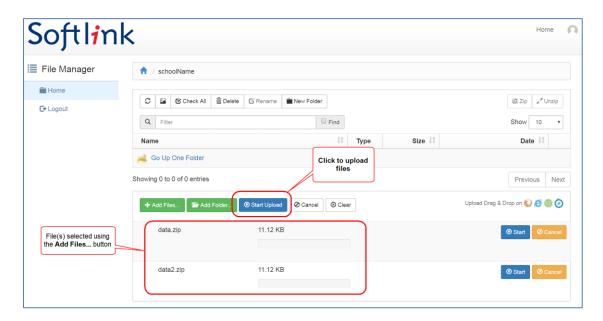

4. Once you have selected the file(s) you wish to send to Softlink, click the **Start Upload** button.

Once the upload process has completed, a confirmation message will be displayed at the top of the screen. The details of the uploaded file(s) are displayed at the bottom of the screen.